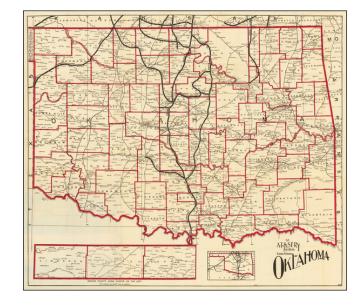

## The A.T. & S.F. Ry. System Lines Through Oklahoma

**Stock#:** 64582

Map Maker: Santa Fe Railroad

**Date:** 1908 **Place:** n.p.

**Color:** Outline Color

**Condition:** VG

**Size:** 24 x 21 inches

**Price:** SOLD

## **Description:**

Fine map of Oklahoma, shortly after it obtained statehood on September 17, 1907, and published by the Atchison Topeka & Santa Fe Railroad.

Fine map of the state, with the lines of the Santa Fe Railroad running up the center and a number of other lines illustrated.