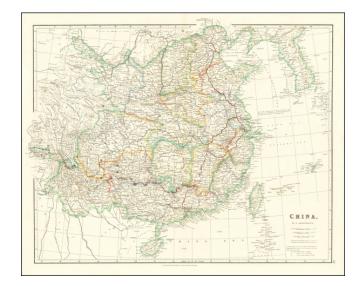

### China

Stock#: 64575 Map Maker: Arrowsmith

Date: 1840
Place: London
Color: Outline Color

**Condition:** VG+

**Size:** 24 x 19 inches

**Price:** SOLD

## With Lord Macartney's Route and Lord Amherst's Route Illustrated

Striking example of Arrowsmith's map of China and Korea.

The map names Hong-Kong I. & Victoria City.

The map appeared in Arrowsmith's *London Atlas*, one of the most popular English atlases of the mid-19th Century.