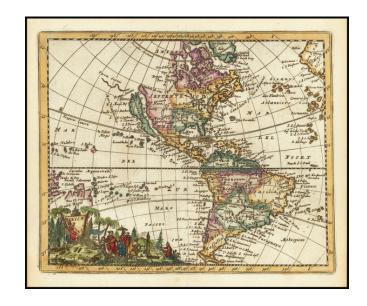

## **Americae**

**Stock#:** 64560 **Map Maker:** Peeters

**Date:** 1692 (1709 ca)

**Place:** Antwerp

Color: Hand Colored

**Condition:** VG+

**Size:**  $7.5 \times 6$  inches

**Price:** SOLD

## **Description:**

Scarce map of America, showing California as an Island, published by Jacques Peeters in Antwerp.

The map was created by Francisco Giustruiani and Francisco Don Aefferden (1653-1709), who was a Belgian cartographer active in Antwerp. Engraved by Jacques Peeters. From *El Atlas Abbreviado Amberes*.