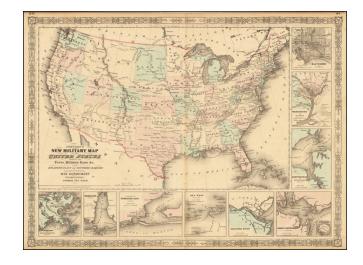

## Johnson's New Military Map of the United States Forts, Military Posts with Enlarged Plans of the Southern Harbors . . .

**Stock#:** 64550

Map Maker: Ward & Johnson

Date: 1864Place: New YorkColor: ColorVG

## **Description:**

Nice example of Johnson's Military map, published at the end of the American Civl War.

includes 9 insets of Baltimore, Washington DC, Hampton Roads, Charleston, Savannah River, Key West, Pensacola, Mobile Bay and New Orleans. Massive Dakota Territory includes all of Montana and Wyoming.

Fabulous Civil War map.