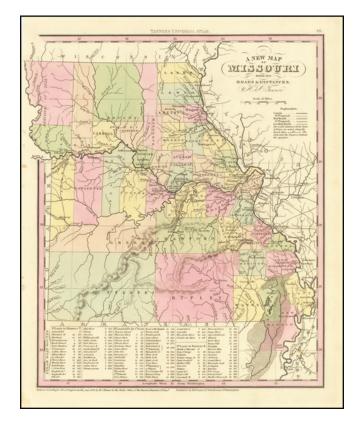

## A New Map of Missouri with its Roads & Distances. By H.S. Tanner.

**Stock#:** 64547 **Map Maker:** Tanner

**Date:** 1836

Place: Philadelphia

**Color:** 

**Condition:** VG+

**Size:** 14 x 11.5 inches

**Price:** SOLD

## **Description:**

Detailed map of Missouri from Tanner's New Universal Atlas.

Hand colored by county and showing towns, rivers, lakes, railroads, roads, etc. Table of Steam Boat routes and distances.

Includes a number of ovesized counties, including Barry, Taney, Ripley, Pulaski, etc. The Bounty Lands appear, as does the Addition of 1836.