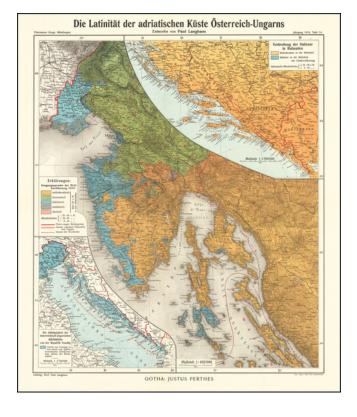

## Die Latinitat der adriatischen Kust Osterreich-Ungarns Entworfen von Paul Langhams . . . 1915

Stock#: 64535 Map Maker: Petermann

Date: 1915Place: GothaColor: Condition: VG

**Size:** 15.5 x 18.5 inches

## **Description:**

Detailed map of the ethnic make up of the the region between Istria and Herzegovina, pubished by Petermann in 1915.

The title shows the "The Latinity of the Adriatic coast of Austria-Hungary," including the following regions.

- Serbo-Croatians in the majority.
- Italians living among the local population.
- Civilian population in 1900 including Serbo-Croatians, Slovenians, Italians, Romanians and Germans.