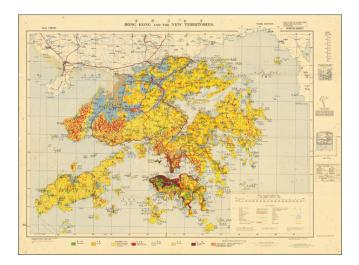

## **Description:**

Important post-war U.K. War Office groundcover map of Hong Kong, this being the first bilingual edition of the map.

The map differentiates between "Woodland", "Scrub", "Rough Grassland and scrub under 12 inches", "Badlands, heavily eroded", "Arable", "Swamp", "Houses with gardens", "Built-up area. Camps, Cemeteries, etc. Agriculturally unproductive."

A note in the lower-left corner establishes that this is the 4th edition in which Chinese characters have been added.