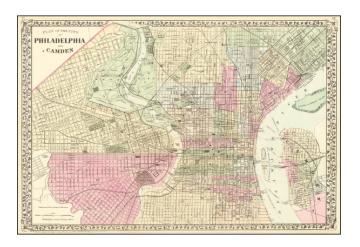

## Barry Lawrence Ruderman Antique Maps Inc.

7407 La Jolla Boulevard La Jolla, CA 92037 www.raremaps.com

(858) 551-8500 blr@raremaps.com

Plan of the City of Philadelphia and Camden

| Stock#:<br>Map Maker: | 64519<br>Mitchell Jr. |
|-----------------------|-----------------------|
| Date:                 | 1882                  |
| Place:                | Philadelphia          |
| Color:                | Hand Colored          |
| <b>Condition:</b>     | VG+                   |
| Size:                 | 22 x 14.5 inches      |
| Price:                | SOLD                  |

## **Description:**

Scarce map of Philadelphia, hand colored by wards, and showing streets, parks, buildings, depots, public buildings, wharfs, roads, islands, ferry crossings, etc.

This is a very unique format of the map, which appeared only briefly in Mitchell's *New General Atlas*. Beautiful wash color example.