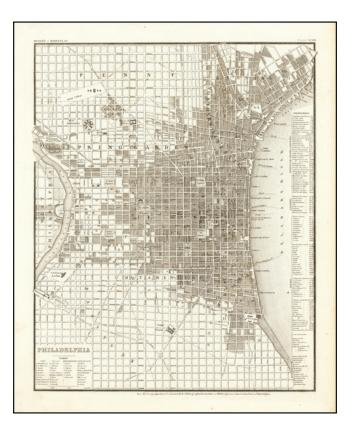

## Philadelphia

| Stock#:           | 64490            |
|-------------------|------------------|
| Map Maker:        | Meyer            |
| Date:             | 1846             |
| Place:            | Hildburghausen   |
| Color:            | Uncolored        |
| <b>Condition:</b> | VG+              |
| Size:             | 12 x 14.5 inches |
| Price:            | SOLD             |

## **Description:**

A detailed plan of Philadelphia, showing various wharves, landings, and ferry departure points.

The map has an extensive key depicting the locations of local government buildings, churches, and hotels.