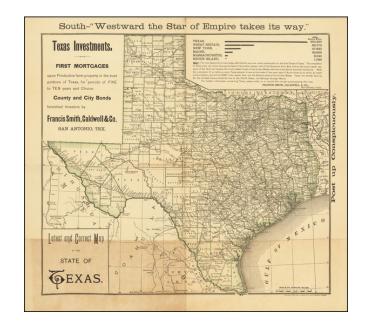

# **Latest and Correct Map of the State of Texas.**

**Stock#:** 64484

Map Maker: Francis Smith, Caldwell & Co.

**Date:** 1889

Place: San Antonio Color: Outline Color

**Condition:** VG

**Size:** 18.5 x 17.5 inches

## **Unrecorded Map of Texas**

Scarce promotional map of Texas, published by Francis Smith, Caldwell & Co. and printed by Rand McNally & Co.

The map promotes local farm land investments in Texas, including a discussion of two ports on the Gulf of Mexico then under construction.

### **Rarity**

The map is very rare. We find no other surviving examples.