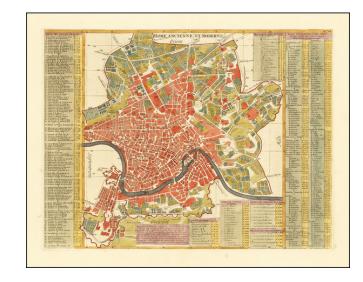

## Rome Ancienne et Moderne

**Stock#:** 64473 **Map Maker:** Chatelain

**Date:** 1720

Place: Amsterdam Colored Hand Colored

**Condition:** VG+

**Size:** 17.5 x 13 inches

**Price:** SOLD

## **Description:**

Highly detailed plan of Rome with substantial notes concernign locations of the various buildings, streets, gardens, colleges, churches etc.

A finely engraved map from Chatelain's monumental 7 volume *Atlas Historique*, one of the most famous and prolific works of the early 18th Century.