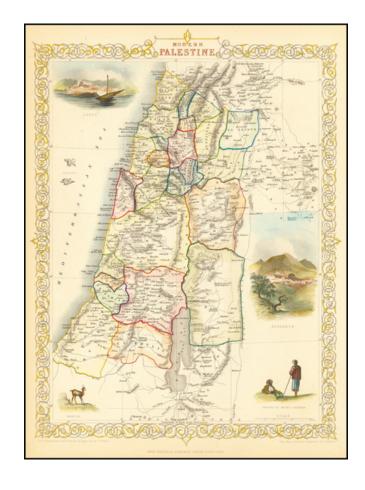

## **Modern Palestine**

**Stock#:** 64464 **Map Maker:** Tallis

Date: 1851 Place: London

Color: Hand Colored

**Condition:** VG+

**Size:**  $9.5 \times 13$  inches

**Price:** SOLD

## **Description:**

Decorative full color example of this marvelous map. Decorative vignettes of Jaffa, Nazareth and Natives of Mount Lebanon.

Engraved for *R. Montgomery Martin's Illustrated Atlas*. Tallis was one of the last great decorative map makers. His maps are prized for the wonderful vignettes of indigenous scenes, people, etc.