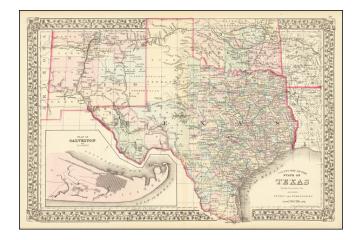

## County Map of The State of Texas Showing also portions of the Adjoining States and Territories

- Stock#:64462Map Maker:Mitchell Jr.
- Date:1873Place:PhiladelphiaColor:ColorCondition:VG+Size:21 x 13 inches

## **Description:**

A detailed map of Texas, colored by counties and showing most of Indian Territory and New Mexico.

The counties of Texas are still incomplete in the west.

The map shows towns, railroads, rivers, springs, forts, and other important details throughout the map. Large inset of Galveston and nice detail in New Mexico and a portion of Indian Territory.