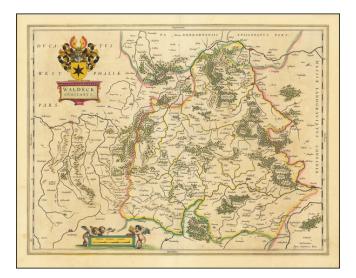

## **Description:**

Finely colored example of this regional map of the County of Waldeck, published in Amsterdam by Blaeu.

The map includes Waldeck and Korbach.

Decorative coat of arms.