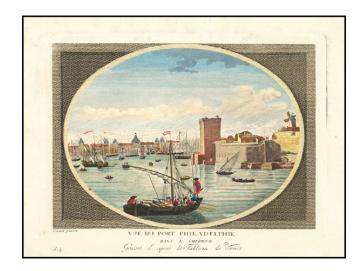

## Vue du Port Philadelphie dans L'Amerique . . .

**Stock#:** 64431 **Map Maker:** Vernet

**Date:** 1780 circa **Place:** Paris

**Color:** Hand Colored

**Condition:** VG+

**Size:**  $8.5 \times 6$  inches

**Price:** SOLD

## **Description:**

Rare view of the port of Philadelphia, engraved by Claude Joseph Vernet in London.

Vernet's seperately published views were offered for sale individually and in albums. His American views are largely fanciful in nature, but very rare.