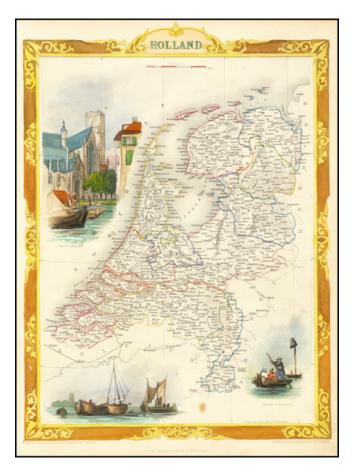

## Holland

| Stock#:<br>Map Maker: | 64416<br>Tallis |
|-----------------------|-----------------|
| Date:                 | 1851            |
| Place:                | London          |
| Color:                | Hand Colored    |
| <b>Condition:</b>     | VG+             |
| Size:                 | 9.5 x 13 inches |
| Price:                | \$ 145.00       |

## **Description**:

Decorative map of Holland. Includes vignettes of Rotterdam, Dutch Peasants and a boating scene on the Dort.

Engraved for *R. Montgomery Martin's Illustrated Atlas*.

Tallis was one of the last great decorative map makers. His maps are prized for the wonderful vignettes of indigenous scenes, people, etc.