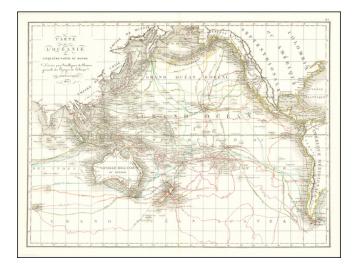

## Barry Lawrence Ruderman Antique Maps Inc.

7407 La Jolla Boulevard La Jolla, CA 92037

www.raremaps.com

(858) 551-8500 blr@raremaps.com

Carte de L'Oceanie ou Cinquieme Partie Du Monde . . . 1821

| Stock#:<br>Map Maker: | 64403<br>Tardieu        |
|-----------------------|-------------------------|
| Date:                 | 1821                    |
| Place:                | Paris                   |
| Color:                | <b>Outline</b> Color    |
| <b>Condition</b> :    | VG+                     |
| Size:                 | $22 	ext{ x 16 inches}$ |
| Price:                | SOLD                    |

## **Description:**

Early detailed map of the Pacific, illustrating the numerous routes of exploration from the late 18th Century.

The map meticulously details the routes of the different explorers, from the 16th to the 19th Centuries.