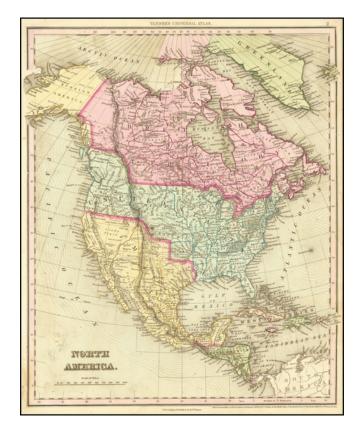

## **Description:**

Detailed map of North America, showing Coahuila and Texas, Upper California and a 54-40 or fight Oregon Territorial border with British America (Canada).

One of the earliest atlas maps to show Texas Independence.

Fine detail in the Transmississippi West, especially the river systems of the Mississippi and Missouri.