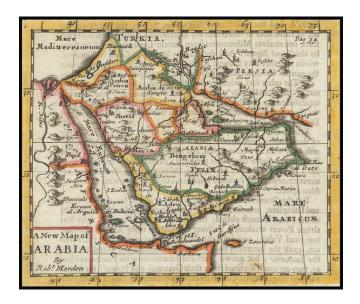

## Barry Lawrence Ruderman Antique Maps Inc.

7407 La Jolla Boulevard La Jolla, CA 92037 www.raremaps.com

(858) 551-8500 blr@raremaps.com

A New Map of Arabia By Robt. Morden

| Stock#:<br>Map Maker: | 64360<br>Morden |
|-----------------------|-----------------|
| Date:                 | 1687            |
| Place:                | London          |
| Color:                | Hand Colored    |
| <b>Condition:</b>     | VG              |
| Size:                 | 5 x 5 inches    |
| Price:                | SOLD            |

## **Description**:

Rare early English map of Arabia, extending from the Mediterranean to the Red Sea to the Persian Gulf, with many kingdoms, place names, etc. shown.

Mecca and Medina area located.