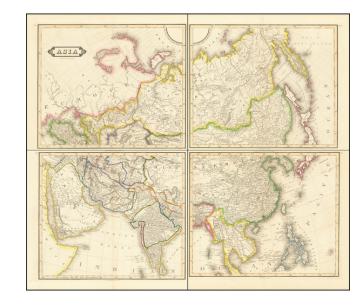

## **Description:**

Scarce and highly detailed 4 sheet map of Asia, published by Lizars.

Provides a highly detailed look at the continent.

One of the most notable features is that the Pearl Fishery Region adjacent to the Emirates is beginning to take shape, with the island of Samahe (Qatar) appearing.

Excellent detail in India, with some annotations in Northern India.