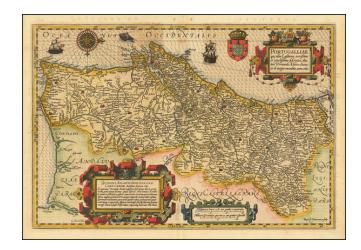

## **Description:**

Fine example of one of the most beautiful of all maps of Portugal published in the 17th Century.

This is one of the few maps engraved by Baptista van Doetecum for the Hondius Mercator Atlas and demonstrates the elegant style of one of the great master engravers of the early 17th Century. The map is a based upon Alvares Secco's map of 1561.

Richly embellished with cartouches, compass rose, sailing ships, coat of arms, and a sea monster.