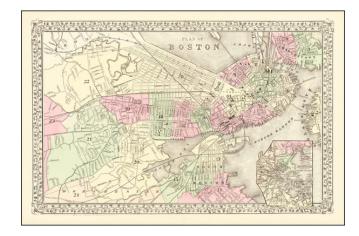

## **Description:**

Highly detailed large format map of the city of Boston and environs, hand colored by wards.

Shows railroad lines, roads, streets, wharfs, bridges, buildings, rivers and other landmarks. Extends to Charlestown.

Large inset of Boston Harbor and Islands. A nice large format map of Boston, one of the best commercial atlas maps of the period.