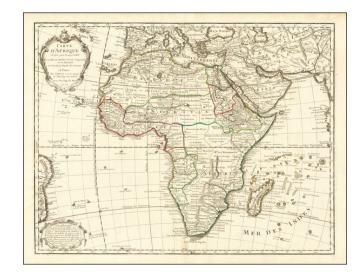

## Carte D'Afrique, Dressee pour l'usage du Roy . . . 1722

**Stock#:** 64310op **Map Maker:** De L'Isle

**Date:** 1722 **Place:** Paris

**Color:** Outline Color

**Condition:** VG

**Size:**  $25 \times 19$  inches

## **Description:**

Decorative and detailed map of Africa, published by Guillaume De L'Isle in Paris.

The map exhibits the most up to date knowledge of Europeans by the middle of the 18th Century. The cartography along the coasts is relatively accurate, but the interior is still largely myth and conjecture.

Large decorative cartouche and a second decorative advertisement in the lower left corner.