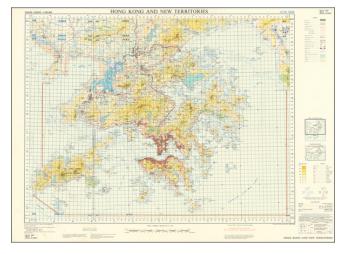

## Hong Kong and New Territories

- Stock#:64286Map Maker:U.K. Ministry of Defence
- Date:1970Place:Hong KongColor:ColorCondition:VGSize:33 x 24 inches

**Price:** \$ 750.00

## **Description:**

Scarce United Kingdom Ministry of Defence map of Hong Kong and New Territories.

Published by the MOD in 1970 based on surveys from 1957 and 1968-69.

Built-up areas, "squatter areas", areas under construction, topography, roads and tunnels, railroads, are all shown.