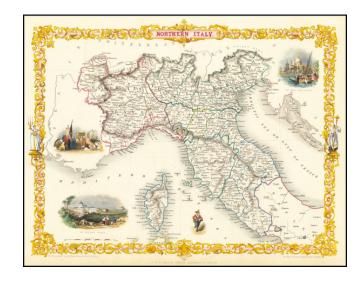

## **Northern Italy**

**Stock#:** 64280 **Map Maker:** Tallis

Date: 1851 Place: London

**Color:** Hand Colored

**Condition:** VG+

**Size:**  $13 \times 9.5$  inches

**Price:** SOLD

## **Description:**

Gorgeous full color example of Tallis's map of Northern Italy, with decorative vignettes showing The Grand Canal in Venice and St. Peter's in Rome, plus two other vignettes.

Engraved for *R. Montgomery Martin's Illustrated Atlas*. Tallis was one of the last great decorative map makers. His maps are prized for the wonderful vignettes of indigenous scenes, people, etc.