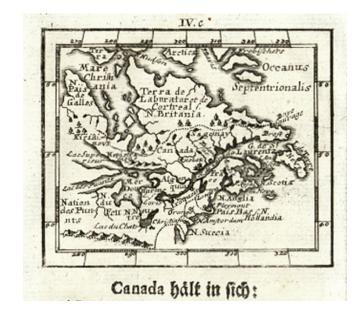

## [Untitled Map of Great Lakes, New England, New York and Canada]

**Stock#:** 6428 **Map Maker:** Muller

Date: 1692Place: FrankfurtColor: Uncolored

**Condition:** VG+

**Size:**  $3 \times 2.5$  inches

**Price:** SOLD

## **Description:**

Excellent early map of the Great Lakes and Eastern US and Canada, with open ended lakes to the west and lots of details. From one of the rarest and most coveted of all miniature atlases. comes from the exceedingly rare Frankfurt edition of Muller's Atlas.