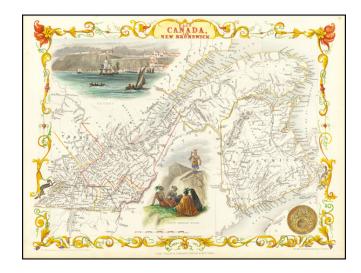

## **Description:**

Stunning full color example of Tallis's decorative map of East Canada.

Highly detailed, showing counties and townships. Decorative vignettes of Quebec, North American Indians and the Canadian Seal.

Engraved for R. Montgomery Martin's Illustrated Atlas. Tallis was one of the last great decorative map makers. His maps are prized for the wonderful vignettes of indigenous scenes, people, etc.