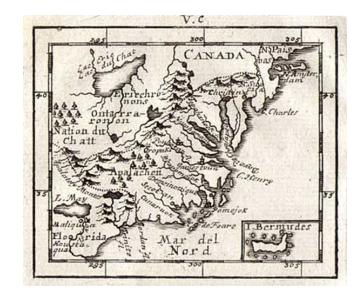

## [Untitled Map of the Carolinas, Virginia, the Cheapeake, Pennsylvania, New York and New England]

**Stock#:** 6427 **Map Maker:** Muller

Date: 1692
Place: Frankfurt
Color: Uncolored

**Condition:** VG+

**Size:**  $3 \times 2.5$  inches

## **Description:**

Rare map of the east coast of the US, centered on the Chesapeak, with excellent detail throughout. From one of the rarest and most coveted of all miniature atlases.