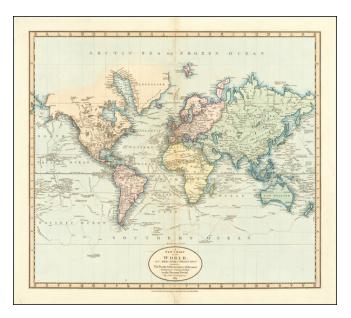

## A New Chart of the World On Mercator's Projection: Exhibiting The Tracks & Discoveries of the most Eminent Navigators To The Present Period... 1819

- Stock#:
   64227

   Map Maker:
   Cary
- Date:1819Place:LondonColor:Hand ColoredCondition:VGSize:20 x 18 inches

## **Description:**

Detailed map of the World, showing tracks of the explorers such as Cook, La Perouse, Vancouver, etc.

One of the best large format English atlas maps of the period.