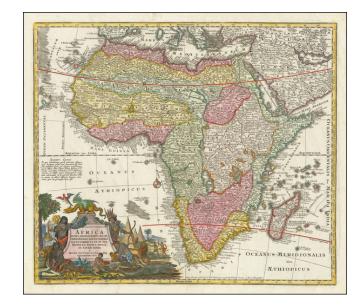

## Africa Iuxta Navigationes et Observationes Recentissimas Aucta, Correcta et in Sua Regna et Status Divisa, In Lucem Edita...

**Stock#:** 64224 **Map Maker:** Seutter

**Date:** 1730

Place: Augsburg
Color: Hand Colored

## **Description:**

Nice example of Seutter's map of Africa.

The map is packed full of geographical and other information, some of which is based upon reality. Marvelous combination of up to date information, myth and legend.

A highly detailed and richly engraved map. Seutter's maps are among the most beautifully engraved and highly coveted maps of the period.