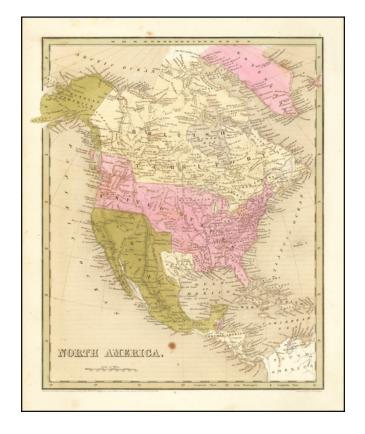

## **Description:**

Detailed map of North America, showing the Republic of Texas, 54-40 or Fight Oregon Territorial Border and Upper California as part of Mexico.

Austin, Houston, and a number of other early details in Texas are shown.