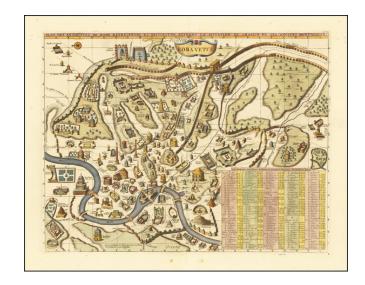

## Roma Vetus -- Plan Des Antiquitez De Rome Representes Et Distingues Suivant La Situation De Chacun De Ses Anciens Monuments

**Stock#:** 64204 **Map Maker:** Chatelain

**Date:** 1719

Place: Amsterdam
Color: Hand Colored

## **Description:**

Interesting plan of Ancient Rome, published in Amsterdam by Henri Chatelain.

Over 100 buildings, bridges, churches, fountains, and other places of interest are illustrated and identified. A decorative gem which can be studied and enjoyed for hours. A finely engraved view from Chatelain's monumental 7 volume *Atlas Historique*, one of the most famous and prolific works of the early 18th Century.