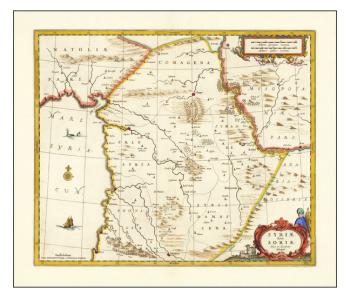

## **Description:**

Detailed map of Syria published in Amsterdam by Jansson.

The map extends from Damascus and Sidon in the south, to Edessa, Alexandretta, and Antioch in the north as well as to Aleppo, Palmyrena, Damant, etc.

The map also extends from the Mediterranean to the Euphrates.