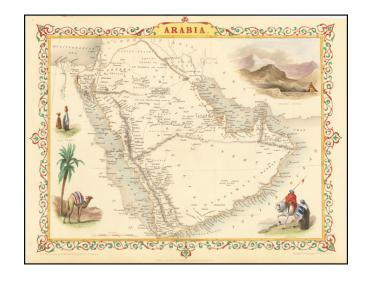

## **Description:**

Gorgeous full color example of Tallis' map of Arabia. Includes decorative vignettes showing Mount Sinai, Arabs, Camel and Arab Women.

Engraved for R. Montgomery Martin's Illustrated Atlas. Tallis was one of the last great decorative map makers. His maps are prized for the wonderful vignettes of indigenous scenes, people, etc. Remarkable color.