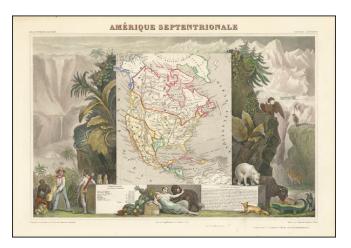

## Barry Lawrence Ruderman Antique Maps Inc.

7407 La Jolla Boulevard La Jolla, CA 92037

www.raremaps.com

(858) 551-8500 blr@raremaps.com

**Amerique Septentrionale** 

| Stock#:           | 64153          |
|-------------------|----------------|
| Map Maker:        | Levasseur      |
| Date:             | 1845           |
| Place:            | Paris          |
| Color:            | Hand Colored   |
| <b>Condition:</b> | VG+            |
| Size:             | 16 x 13 inches |
| Price:            | SOLD           |

## **Description:**

Decorative map of North America, showing Texas as a Republic and a 54-40 or fight border with Canada, extending far north of the final boundary.

The map is surrounded by decorative allegorical scenes. Engraved by Raimond Bonheur, father of the famous French artist Rosa Bonheur. Gorgeous full color example.