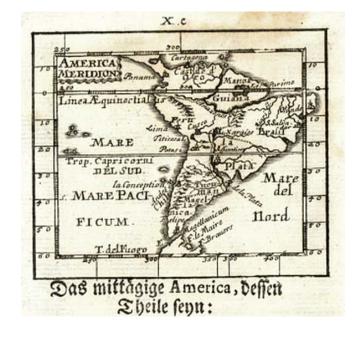

## **Description:**

Rare miniature map of South America, which is substantially misprojected. This is example comes from the exceedingly rare Frankfurt edition of Muller's Atlas. A bit of foxing, but otherwise a nice example of this wonderful rare map.