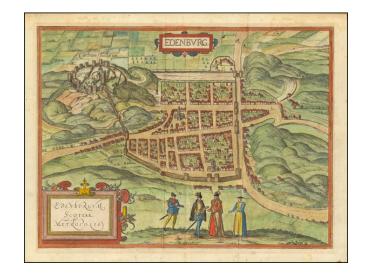

## **Edenburg -- Edenburgum Scotiae Metropolis**

**Stock#:** 64119

Map Maker: Braun & Hogenberg

**Date:** 1580 **Place:** Cologne

**Color:** Hand Colored

**Condition:** Good

**Size:** 17.5 x 13.5 inches

**Price:** SOLD

## **Description:**

Finely colored example of the earliest obtainable views of Edinburgh, published by Braun & Hogenberg.

Includes Edinburgh's major 16th Century buildings shown in profile, with no consideration for perspective.

Published for the *Civitates Orbis Terrarum*, the most prolific series of printed town plans from the 16th Century.