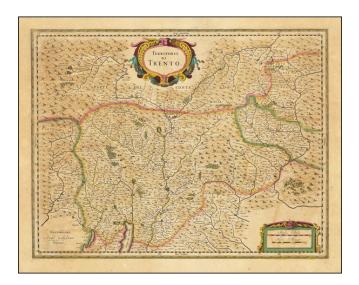

## **Description:**

Nice example of Blaeu's map of the Trento region of Northern Italy.

Includes Lago di Garda.

Two large decorative cartouches.

Highly detailed map with fine topographical and geographical information.