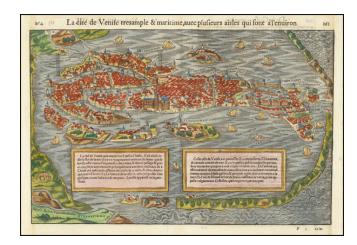

## [Venice] La cite de Venise tres ample & maritime, avec plusieurs isles qui sont a l'environ.

**Stock#:** 64102 **Map Maker:** Munster

**Date:** 1552 circa **Place:** Basel

Color: Hand Colored

**Condition:** VG

## **Description:**

Gorgeous full color example of Munster's view of Venice, from a French edition of Munster's Cosmographia, one of the most prolific works of the 16th and 17th Century, having been published in a number of languages over a 70+ year period.

One of the earliest obtainable birdseye views of Venice.