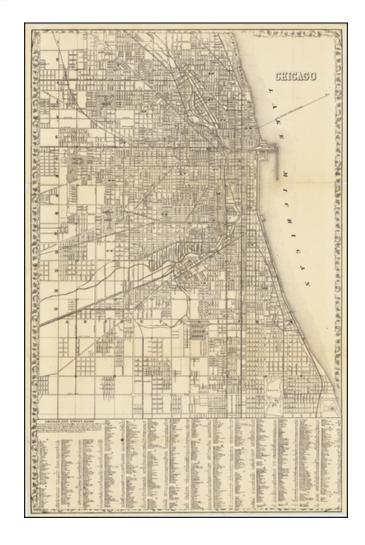

## Chicago

Stock#: 64098 Map Maker: Mitchell Jr.

**Date:** 1878

Place: Philadelphia Color: Uncolored

**Condition:** VG+

**Size:** 14 x 22 inches

Price: SOLD

## **Description:**

Rare separately published map of Chicago.

Includes street names, several important buildings, railroads, squares, etc. Early edition of Mitchell's enlarged map of Chicago, which includes a Chicago City Street Guide at the bottom of the map.

This is the first time we have ever seen this map with decorative borders.