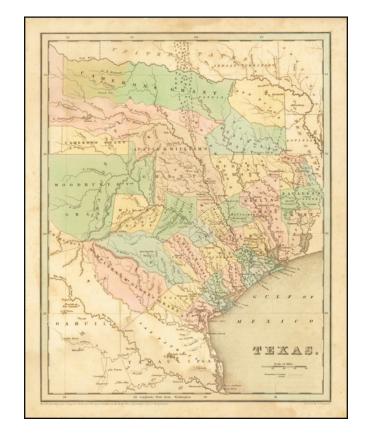

## Texas [Republic of Texas]

**Stock#:** 64088 **Map Maker:** Bradford

Date: 1838 Place: Boston

**Color:** Hand Colored

**Condition:** VG

**Size:** 11.5 x 14 inches

**Price:** SOLD

## **Description:**

Nice example of the first edition of Bradford's large map of the Republic of Texas, first published in 1838.

In 1835, Bradford issued a small map of the Texas shortly before it became a Republic. In 1838, Bradford issued his Illustrated Atlas, a much larger and more lavish production, which included the present map. It includes all of the empresario land grants and colonies, as well as the early county configurations.