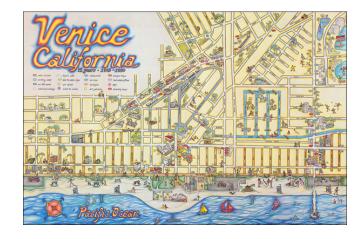

## Venice California 75 years - 1905 - 1980

**Stock#:** 64084

Map Maker: Barton / Frager

Date: 1979Place: VeniceColor: Condition: VG

**Size:** 36.5 x 24.5 inches

**Price:** SOLD

## **Description:**

Whimsical Pictorial Map of Venice Beach, California, published as a local tourism promotional item.

The artwork is by C. June Barton and R. Freenway Frager and includes an extensive guide on the verso, including lists of "Historic buildings," "Art murals," and indexed business directory.