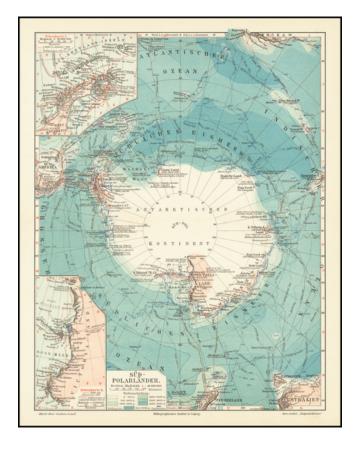

## **Description:**

Finely executed map of the South Polar regions, published in Leipizig.

The map is focused on the many explorations of the Antarctic regions up to several discoveries in 1902 and 1903.

Very detailed map of Antarctica with insets and numerous tracks of explorers including those of Scot and Shackleton.