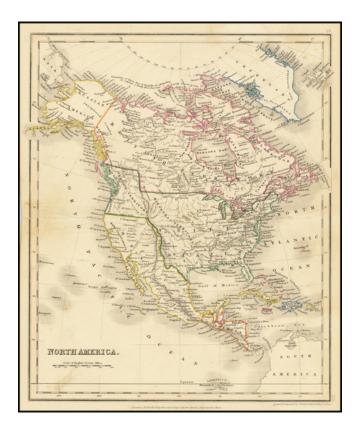

## **Description:**

Interesting map of North America, published in London.

The map shows Texas in its largest Republic configuration (although not colored, the printed borders are clearly present).

Also shows East and West Florida, Missouri and Oregon Territories and Russian America.