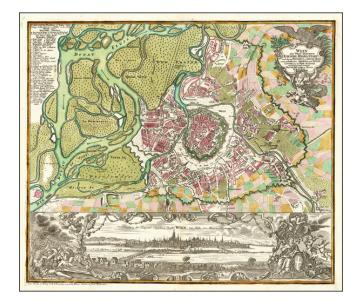

## Wien Die Welt Beruhmte KayserL. Resid. Stadt nach ihren Prospect u. Grund Riss . . .

| Stock#:    | 64053   |
|------------|---------|
| Map Maker: | Seutter |

Date:1730Place:AugsburgColor:Hand ColoredCondition:VG+Size:22.5 x 19.5 inches

## **Description:**

Striking plan of Vienna, by Matthaus Seutter.

The plan includes a large detailed view of the City at the bottom, with a key locating over 30 landmarks.

Fine old color example of Seutter's city plan and local views. Seutter engraved views of a number of the major European cities during the early 18th Century, which were added to his composite atlases.