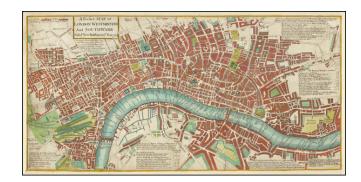

## A Pocket Map of London Westminster and Southwark With ye New Buildings to ye Year 1759.

**Stock#:** 64050 **Map Maker:** Withy

Date: 1759 Place: London

Color: Hand Colored

**Condition:** VG

**Size:**  $20 \times 9.5$  inches

## **Description:**

An attractive, antique 18th-century map of London published in London by Robert Withy.

The map shows St. Paul's Cathedral, the Tower of London, London Bridge, and many other important central London landmarks.

The map states that it was available colored and printed on silk.