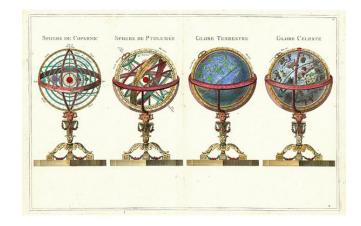

## Sphere de Copernic, Sphere de Ptolemée, Globe Terrestre, Globe Celeste

**Stock#:** 6404 **Map Maker:** Janvier

**Date:** 1763 **Place:** Paris

**Color:** Hand Colored

**Condition:** VG

**Size:** 18.5 x 11.5 inches

## **Description:**

Gorgeous engraving showing a Celestial and Terrestrial Globe, and armillary spheres based on Ptolemy and Copernicus. Very decorative and unique. This is the largest example of a set of 4 spheres which we have yet encountered. In full attractive wash coloring.