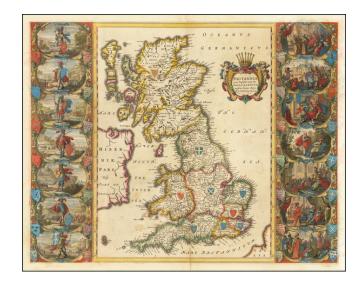

## **Description:**

Spectacular Blaeu map showing the Saxon Kingdoms of Britain.

The map includes two sets of vignettes on either side of the map, which were first incorporated by Speed in his Heptarchy map of 1611, and show historical scenes in Saxon history between 456 and 662 A.D.

The vignettes have been completely redone by a Dutch engraver and are in the grand style of contemporary Dutch paintings.