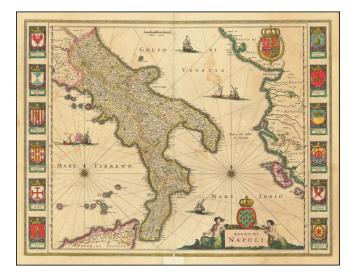

## Barry Lawrence Ruderman Antique Maps Inc.

7407 La Jolla Boulevard La Jolla, CA 92037 www.raremaps.com

(858) 551-8500 blr@raremaps.com

Regno Di Napoli

| Stock#:<br>Map Maker: | 64009op<br>Blaeu |
|-----------------------|------------------|
| Date:                 | 1640             |
| Place:                | Amsterdam        |
| Color:                | Hand Colored     |
| <b>Condition:</b>     | VG               |
| Size:                 | 20 x 15 inches   |
| Price:                | SOLD             |

## **Description:**

Finely engraved map of the Kingdom of Naples.

Includes 12 coats of arms of the local regions on left and right, along with the coat of arms of the Kingdom of Naples above the cartouche and the coat of arms of Spain at the top right.