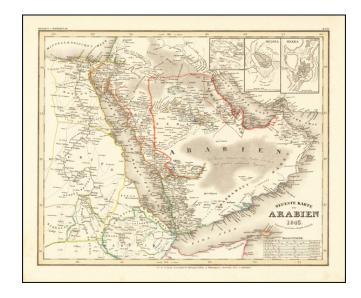

## **Description:**

Detailed map of the Arabian Peninsula, with inset plans of Medina, El Derreyeh and Mekka. From Meyer's *Hand Atlas*.

The map is remarkably detailed for its time, especially in its inclusion of place names in the region of the future United Arab Emirates. Place names located include:

- Abuthubbe (Abu Dhabi)
- Debai (Dubai)
- El Biddah (Al Bidda Doha)
- Scharga (Sharjah)
- Aymaum (Ajman)